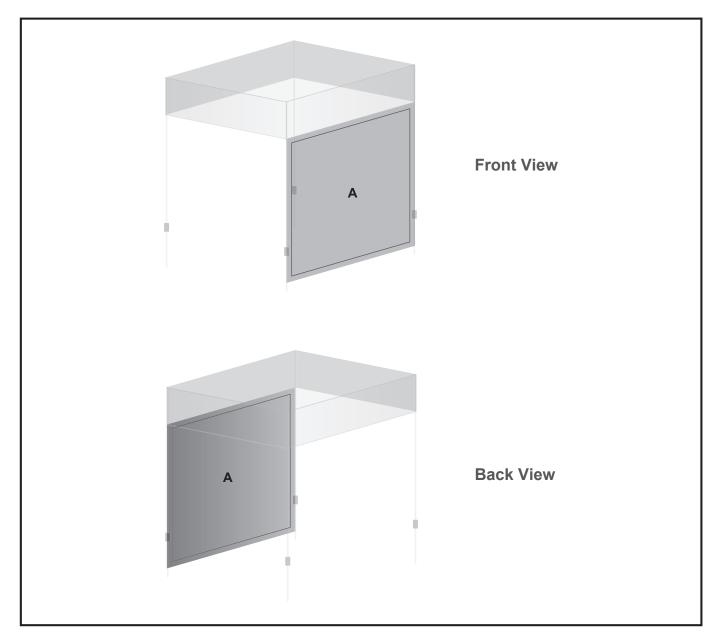

## **Branding Options:**

Position: A - Full wall

Size: 1586mm wide x 2060mm high